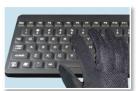

# MAN & MACHINE Slim Cool +



Proved fit for purpose for many special environments and readily accepted by users.

The silicone keyboard that is a pleasure to type on.



### **FULLY SEALED**



WATERPROOF AND DUSTPROOF TO IP68 STANDARD

**EASY TO USE** 



UNPARALLELED TYPING COMFORT

# **CLEANABLE**



SAFELY WIPE, SPRAY, RINSE OR IMMERSE

# DISINFECTABLE



USE STANDARD APPROVED
DISINFECTANTS OR HPV

#### SILENT



SOFT LOW IMPACT KEY STROKES

#### LOCKABLE



CLEAN WHILE CONNECTED

#### TOUGH



RUGGED, SHOCK RESISTANT, GLOVES FRIENDLY

# **Specifications**

- Laptop layout keyboard
- Latex-free silicone
- Compliance: IP 68, CE, FCC, EN-IEC 60601-1, WEEE, RoHS, REACH
- Colour: Hygienic white or black
- Size: 30 x 21 x 1.5 cm
- Weight: 825 g

- Cable length: approx. 180 cm
- Storage temperature: -20 °C to 70 °C
- Operating temperature: 0 °C to 70 °C
- Power consumption: 26 mA (Max)
- Platform: Windows, Mac and Linux
- Connector: USB (2.0) only
- Layout: includes 12 function keys and touchpad

- Made in the United States
- 5 year warranty

Can optionally be enhanced with

- Backlit keys
- Sealed-in magnets for fold up keyboard trays
- Customized cable length