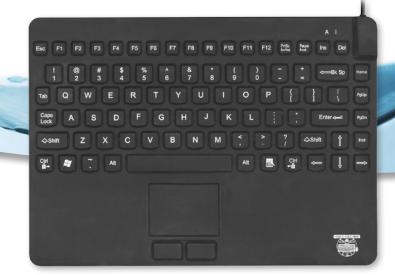

# MAN & MACHINE Slim Cool +

Proved fit for purpose for many special environments and readily accepted by users.

The silicone keyboard that is a pleasure to type on.

# **Specifications**

- Laptop layout keyboard
- Latex-free silicone
- Compliance: IP 68, CE, FCC, EN-IEC 60601-1, WEEE, RoHS, REACH
- Colour: Hygienic white or black
- Size: 30 x 21 x 1.5 cm
- Weight: 825 g

- Cable length: approx. 180 cm
- Storage temperature: -20 °C to 70 °C
- Operating temperature: 0 °C to 70 °C
- Power consumption: 26 mA (Max)
- Platform: Windows, Mac and Linux
- Connector: USB (2.0) only
- Layout: includes 12 function keys and touchpad