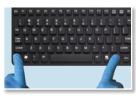

# MAN & MACHINE Slim Cool +



Proved fit for purpose for many special environments and readily accepted by users.

The silicone keyboard that is a pleasure to type on.



### **FULLY SEALED**



WATERPROOF AND DUSTPROOF TO IP68 STANDARD

**EASY TO USE** 



UNPARALLELED TYPING COMFORT

# **CLEANABLE**



SAFELY WIPE, SPRAY, RINSE OR IMMERSE

# DISINFECTABLE



USE STANDARD APPROVED
DISINFECTANTS OR HPV

#### SILENT



SOFT LOW IMPACT KEY STROKES

#### LOCKABLE



CLEAN WHILE CONNECTED

#### TOUGH



RUGGED, SHOCK RESISTANT, GLOVES FRIENDLY

# **Specifications**

- Laptop layout keyboard
- Latex-free silicone
- Compliance: IP 68, CE, FCC, EN-IEC 60601-1, WEEE, RoHS, REACH
- Colour: Hygienic white or black
- Size: 30 x 21 x 1.5 cm
- Weight: 825 g

- Cable length: approx. 180 cm
- Storage temperature: -20 °C to 70 °C
- Operating temperature: 0 °C to 70 °C
- Power consumption: 26 mA (Max)
- Platform: Windows, Mac and Linux
- Connector: USB (2.0) only
- Layout: includes 12 function keys and touchpad

- Made in the United States
- 5 year warranty

Can optionally be enhanced with

- Backlit keys
- Sealed-in magnets for fold up keyboard trays
- Customized cable length